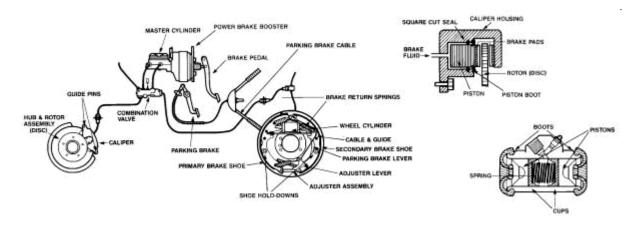

|              |
|                                                                                                       | were serviced and         | repaired?  9 Months □ Longer                                                                              |              |
| 10. Other<br>problems:                                                                                |                           |                                                                                                           |              |
|                                                                                                       |                           |                                                                                                           |              |